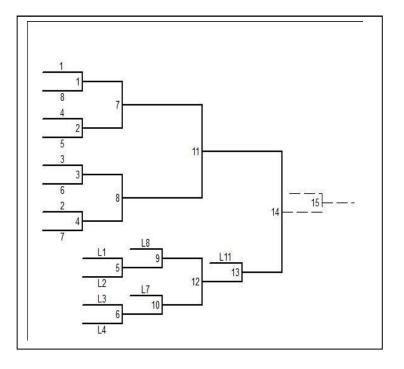

## 2024 Late Winter Women's Volleyball League

Kuhl Meyer **Pospisil** Team #1 Team #4 Team #7 Team #2 Pflanz Team #5 Manstedt Team #8 Thiesen Team #3 Stang Team #6 Mooberry

| March 4 <sup>th</sup>  | <u>April</u>           | 1 <sup>st</sup> |
|------------------------|------------------------|-----------------|
| 8:00 1 vs 2            | 6:20                   | Game #1         |
| March 5 <sup>th</sup>  | 7:10                   | Game #2         |
| 6:20 5 vs 6            | 8:00                   | Game #3         |
| 7:10 7 vs 8            | April 2 <sup>nd</sup>  |                 |
| 8:00 3 vs 4            |                        | Game #4         |
|                        | 7:10                   | Game #5         |
| March 11th             | 8:00                   | Game #6         |
| 8:00 8 vs 4            |                        |                 |
| March 12 <sup>th</sup> | April 8 <sup>th</sup>  |                 |
| 6:20 3 vs 6            |                        |                 |
| 7:10 7 vs 2            | 7:10                   |                 |
| 8:00 1 vs 5            | 8:00                   |                 |
|                        | April 9                |                 |
| March 18 <sup>th</sup> |                        | <br>Game #10    |
| 8:00 3 vs 8            |                        | Game #11        |
| March 19 <sup>th</sup> | 8:00                   |                 |
| 6:20 6 vs 4            | 0.00                   |                 |
| 7:10 5 vs 2            | April 15 <sup>th</sup> |                 |
| 8:00 1 vs 7            | -                      | Game #13        |
| 0.00                   |                        | Game #14        |
| March 25 <sup>th</sup> | 8:00                   |                 |
| 8:00 5 vs 8            | 0.00                   | Ca.110 11 10    |
| 0.00 0 00              |                        |                 |

March 26th

6:20 6 vs 7 7:10 4 vs 1 8:00 2 vs 3

- Winner is to record match results (If not recorded, will be double forfeit)
- Games played to: 25, 25, 15
- Tournament Play: To be eligible, players must play in TWO regular season games.
- Tournament seeds will be posted online